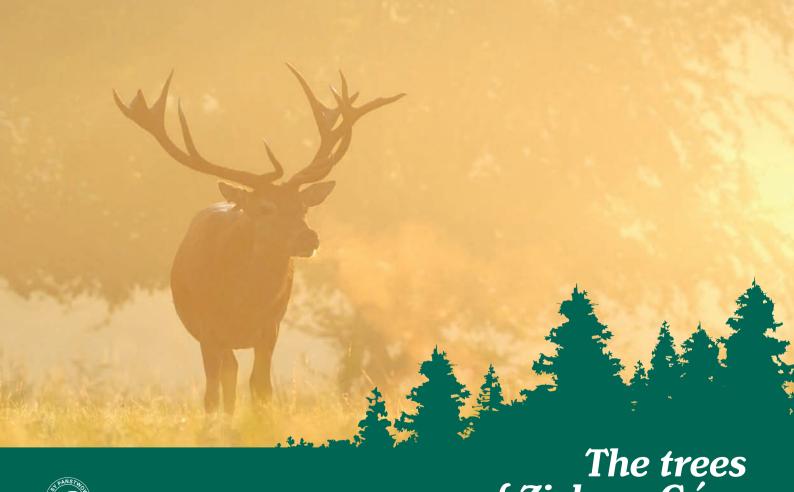

## Hunting

Forest District

Our hunting grounds cover over 24,000 hectares of game-rich forests. The picturesque location with a 50% share of fields and the varied course of the Bóbr River, facilitates hunting full of emotions and impressions. Here you will meet fallow deer, medal stags (201.48 CIC points - Polish record) and mighty bulls. The proximity of Zielona Góra and its tourist attractions make your stay in our area even more appealing. In the fall our forests are full of mushrooms and spectacular rutting. For anglers, there are reservoirs in which the multitude of fish will provide an unforgettable experience.