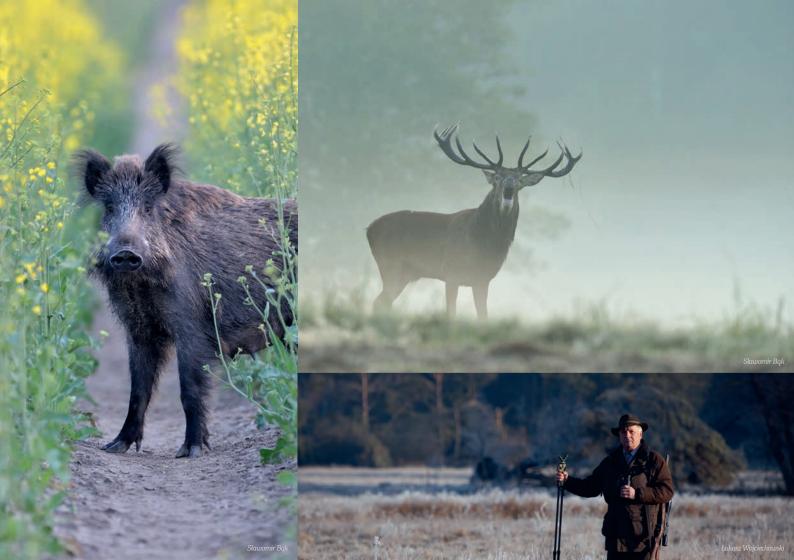

## Hunting

Forest District

Our hunting grounds cover over 24,000 hectares of game-rich forests. The picturesque location with a 50% share of fields and the varied course of the Bóbr River, facilitates hunting full of emotions and impressions. Here you will meet fallow deer, medal stags (201.48 CIC points - Polish record) and mighty bulls. The proximity of Zielona Góra and its tourist attractions make your stay in our area even more appealing. In the fall our forests are full of mushrooms and spectacular rutting. For anglers, there are reservoirs in which the multitude of fish will provide an unforgettable experience.